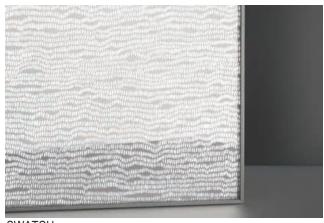

FULL SHEET PATTERN ORIENTATION

NOTE: THE ABOVE ILLUSTRATION IS FOR ORIENTATION ONLY. ACTUAL PATTERN MAY VARY FROM PATTERN SHOWN.

DETAIL 1:1

PROFILE 1:1

**SWATCH** 

PART #: VGR9007

MATERIAL: VIVIGRAPHIX GLEAM PATTERN: BREEZE I (Horizontal)

CONFIGURATION: LIGHTPLANE SHEET DIMENSIONS: 60" X 120" X .3125"

(1524 mm X 3048 mm X 7.9 mm)

| QTY:         |  |  |
|--------------|--|--|
| APPROVED BY: |  |  |

| UNLESS OTHERWISE SPECIFIED,<br>DIMENSIONS ARE IN INCHES<br>TOLERANCES (UNLESS OTHERWISE<br>SPECIFIED): | F                                                                                                                                                                              | RMS  | <b>3+</b> SU | JRF          | FACES® 30 Pine Stree<br>Tel(800) 451- | t, Pittsburgh,<br>0410 Fax(41 | PA 15223<br>2) 781-7840 |
|--------------------------------------------------------------------------------------------------------|--------------------------------------------------------------------------------------------------------------------------------------------------------------------------------|------|--------------|--------------|---------------------------------------|-------------------------------|-------------------------|
| FRACTIONAL: ±1/8<br>ANGULAR/BEND: ±1*                                                                  |                                                                                                                                                                                | NAME | DATE         | DESCRIPTION: |                                       |                               |                         |
| TWO PLACE DECIMAL: ±.030<br>THREE PLACE DECIMAL: ±.020                                                 | DWN                                                                                                                                                                            | TE   | 08/19/2020   |              |                                       |                               |                         |
| MATERIAL: VIVIGRAPHIX GLEAM                                                                            |                                                                                                                                                                                |      |              | VIVIDGLASS   |                                       |                               |                         |
| PATTERN: BREEZE I                                                                                      | DO NOT SCALE DRAWING                                                                                                                                                           |      |              |              |                                       |                               |                         |
| WEIGHT: -                                                                                              | PROPRIETARY AND CONFIDENTIAL                                                                                                                                                   |      |              |              |                                       |                               |                         |
| SOURCE: -                                                                                              | THE INFORMATION CONTAINED IN THIS<br>DRAWING IS THE SOLE PROPERTY OF<br>FORMS-SUFFACES. ANY REPRODUCTION<br>IN PART OR AS A WHOLE WITHOUT<br>WRITTEN PERMISSION IS PROHIBITED. |      | SIZE         | DWG. NO.     | REV                                   | SHEET                         |                         |
| SCALE: N.T.S                                                                                           |                                                                                                                                                                                |      | В            |              | 000                                   | 1 OF 1                        |                         |