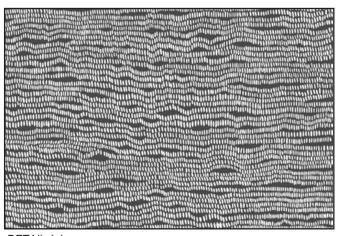

FULL SHEET PATTERN ORIENTATION

NOTE: THE ABOVE ILLUSTRATION IS FOR ORIENTATION ONLY. ACTUAL PATTERN MAY VARY FROM PATTERN SHOWN.

DETAIL 1:1

PROFILE 1:1

**SWATCH** 

PART #: VGR9007

MATERIAL: VIVIGRAPHIX GLEAM PATTERN: BREEZE I (Horizontal)

CONFIGURATION: LIGHTPLANE SHEET DIMENSIONS: 60" X 120" X .3125"

(1524 mm X 3048 mm X 7.9 mm)

| QTY:         |  |  |
|--------------|--|--|
| APPROVED BY: |  |  |

| UNLESS OTHERWISE SPECIFIED,<br>DIMENSIONS ARE IN INCHES<br>TOLERANCES (UNLESS OTHERWISE<br>SPECIFIED): | F                                                                                                                                                                              | RMS  | <b>3+</b> SU | JRF          | FACES® 30 Pine Stree<br>Tel(800) 451- | t, Pittsburgh,<br>0410 Fax(41 | PA 15223<br>2) 781-7840 |
|--------------------------------------------------------------------------------------------------------|--------------------------------------------------------------------------------------------------------------------------------------------------------------------------------|------|--------------|--------------|---------------------------------------|-------------------------------|-------------------------|
| FRACTIONAL: ±1/8<br>ANGULAR/BEND: ±1*                                                                  |                                                                                                                                                                                | NAME | DATE         | DESCRIPTION: |                                       |                               |                         |
| TWO PLACE DECIMAL: ±.030<br>THREE PLACE DECIMAL: ±.020                                                 | DWN                                                                                                                                                                            | TE   | 08/19/2020   |              |                                       |                               |                         |
| MATERIAL: VIVIGRAPHIX GLEAM                                                                            |                                                                                                                                                                                |      |              | VIVIDGLASS   |                                       |                               |                         |
| PATTERN: BREEZE I                                                                                      | DO NOT SCALE DRAWING                                                                                                                                                           |      |              |              |                                       |                               |                         |
| WEIGHT: -                                                                                              | PROPRIETARY AND CONFIDENTIAL                                                                                                                                                   |      |              |              |                                       |                               |                         |
| SOURCE: -                                                                                              | THE INFORMATION CONTAINED IN THIS<br>DRAWING IS THE SOLE PROPERTY OF<br>FORMS-SUFFACES. ANY REPRODUCTION<br>IN PART OR AS A WHOLE WITHOUT<br>WRITTEN PERMISSION IS PROHIBITED. |      | SIZE         | DWG. NO.     | REV                                   | SHEET                         |                         |
| SCALE: N.T.S                                                                                           |                                                                                                                                                                                |      | В            |              | 000                                   | 1 OF 1                        |                         |