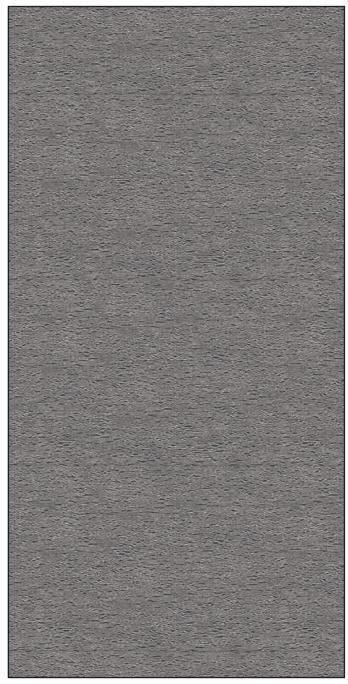

FULL SHEET PATTERN ORIENTATION

NOTE: THE ABOVE ILLUSTRATION IS FOR ORIENTATION ONLY. ACTUAL PATTERN MAY VARY FROM PATTERN SHOWN.

DETAIL 1:1

PROFILE 1:1

**SWATCH** 

PART #: VGR9007

MATERIAL: VIVIGRAPHIX GLEAM PATTERN: BREEZE I (Horizontal)

CONFIGURATION: LIGHTPLANE SHEET DIMENSIONS: 60" X 120" X .3125"

(1524 mm X 3048 mm X 7.9 mm)

| QTY:         |  |  |
|--------------|--|--|
| APPROVED BY: |  |  |

| UNLESS OTHERWISE SPECIFIED,<br>DIMENSIONS ARE IN INCHES<br>TOLERANCES (UNLESS OTHERWISE<br>SPECIFIED): | F                                                                                                                                                                              | RMS  | <b>3+</b> SU | JRF          | FACES® 30 Pine Stree<br>Tel(800) 451- | t, Pittsburgh,<br>0410 Fax(41 | PA 15223<br>2) 781-7840 |
|--------------------------------------------------------------------------------------------------------|--------------------------------------------------------------------------------------------------------------------------------------------------------------------------------|------|--------------|--------------|---------------------------------------|-------------------------------|-------------------------|
| FRACTIONAL: ±1/8<br>ANGULAR/BEND: ±1*                                                                  |                                                                                                                                                                                | NAME | DATE         | DESCRIPTION: |                                       |                               |                         |
| TWO PLACE DECIMAL: ±.030<br>THREE PLACE DECIMAL: ±.020                                                 | DWN                                                                                                                                                                            | TE   | 08/19/2020   |              |                                       |                               |                         |
| MATERIAL: VIVIGRAPHIX GLEAM                                                                            |                                                                                                                                                                                |      |              | VIVIDGLASS   |                                       |                               |                         |
| PATTERN: BREEZE I                                                                                      | DO NOT SCALE DRAWING                                                                                                                                                           |      |              |              |                                       |                               |                         |
| WEIGHT: -                                                                                              | PROPRIETARY AND CONFIDENTIAL                                                                                                                                                   |      |              |              |                                       |                               |                         |
| SOURCE: -                                                                                              | THE INFORMATION CONTAINED IN THIS<br>DRAWING IS THE SOLE PROPERTY OF<br>FORMS-SUFFACES. ANY REPRODUCTION<br>IN PART OR AS A WHOLE WITHOUT<br>WRITTEN PERMISSION IS PROHIBITED. |      | SIZE         | DWG. NO.     | REV                                   | SHEET                         |                         |
| SCALE: N.T.S                                                                                           |                                                                                                                                                                                |      | В            |              | 000                                   | 1 OF 1                        |                         |